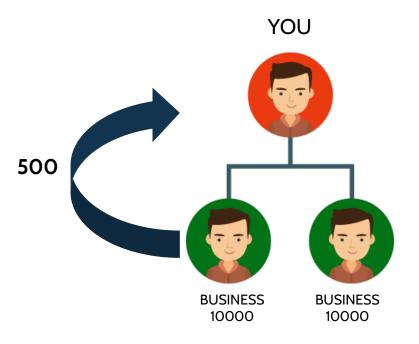

5000           | 12.5 Rs X 30 DAYS = 375/-  | 375 X 30 MONTHS =<br>11250/-   |
| RUBY         | 10000          | 25 Rs X 30 DAYS = 750/-    | 750 X 30 MONTHS =<br>22500/-   |
| DIAMOND      | 25000          | 62.5 Rs X 30 DAYS = 1875/- | 1875 X 30 MONTHS =<br>56250/-  |
| PLATINUM     | 50 K           | 125 Rs X 30 DAYS = 3750/-  | 3750 X 30 MONTHS =<br>112500/- |
| CROWN        | 1 LAC          | 250 Rs X 30 DAYS = 7500/-  | 7500 X 30 MONTHS =<br>225000/- |

Note:- 80% of the total amount will go into the account and 20% will go into the wallet.



| LEVEL          | INCOME |
|----------------|--------|
| LEVEL 1        | 10%    |
| LEVEL 2        | 5%     |
| LEVEL 3        | 5%     |
| LEVEL 4 TO 10  | 3%     |
| LEVEL 11 TO 15 | 2%     |

### **DIRECT INCOME**



### MATCHING INCOME





### **REPURCHASE SALARY INCOME**

| LEVEL         | INCOME |  |
|---------------|--------|--|
| LEVEL 1       | 10 RS  |  |
| LEVEL 2       | 15 RS  |  |
| LEVEL 3       | 20 RS  |  |
| LEVEL 4       | 25 RS  |  |
| LEVEL 5       | 30 RS  |  |
| LEVEL 6 TO 10 | 5 RS   |  |

#### SHOPPING WORTH 1500 B.V AND YOUR ID WILL BE ELIGIBLE FOR SALARY INCOME.

### **REPURCHASE BINARY INCOME**



#### BUY A PRODUCT WORTH 1500 B.V AND EARN LAKHS

| LEVEL | ACTIVE<br>MEMBER | P.M.<br>INCOME | TOTAL<br>INCOME | INCOME FOR 12<br>MONTHS           |
|-------|------------------|----------------|-----------------|-----------------------------------|
| 1.    | 10               | 10/-           | 100/-           | 100 X 12 MONTHS = 1200            |
| 2.    | 100              | 15/-           | 1500/-