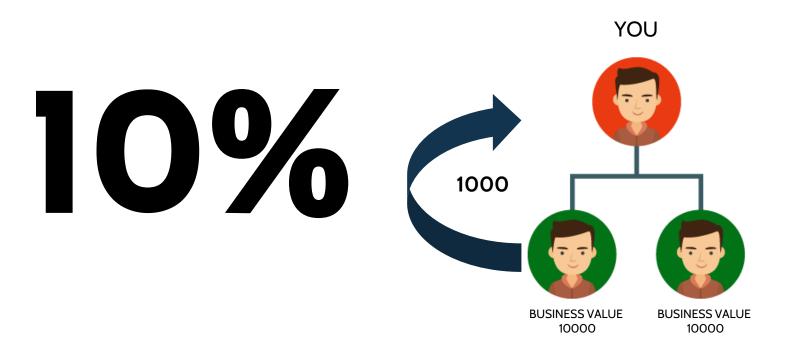

| 250 Rs X 30 DAYS = 7500/-  | 7500 X 30 MONTHS =<br>225000/- |

Note:- 80% of the total amount will go into the account and 20% will go into the wallet.



| LEVEL          | INCOME |
|----------------|--------|
| LEVEL 1        | 10%    |
| LEVEL 2        | 5%     |
| LEVEL 3        | 5%     |
| LEVEL 4 TO 10  | 3%     |
| LEVEL 11 TO 15 | 2%     |

### **DIRECT INCOME**



### MATCHING INCOME





### **REPURCHASE SALARY INCOME**

| LEVEL         | INCOME |  |
|---------------|--------|--|
| LEVEL 1       | 10 RS  |  |
| LEVEL 2       | 15 RS  |  |
| LEVEL 3       | 20 RS  |  |
| LEVEL 4       | 25 RS  |  |
| LEVEL 5       | 30 RS  |  |
| LEVEL 6 TO 10 | 5 RS   |  |

#### SHOPPING WORTH 1500 B.V AND YOUR ID WILL BE ELIGIBLE FOR SALARY INCOME.

### **REPURCHASE BINARY INCOME**



#### BUY A PRODUCT WORTH 1500 B.V AND EARN LAKHS

| LEVEL | ACTIVE<br>MEMBER | P.M.<br>INCOME | TOTAL<br>INCOME | INCOME FOR 12<br>MONTHS           |
|-------|------------------|----------------|-----------------|-----------------------------------|
| 1.    | 10               | 10/-           | 100/-           | 100 X 12 MONTHS = 1200            |
| 2.    | 100              | 15/-           | 1500/-          | 1500 X 12 MONTHS =<br>18000       |
| 3.    | 1000             | 20/-           | 20000/-         | 20000 X 12 MONTHS =<br>240000     |
| 4.    | 10000            | 25/-           | 250000/-        | 250000 X 12 MONTHS =<br>3000000   |
| 5.    | 100000           | 30/-           | 3000000/-       | 3000000 X 12 MONTHS<br>= 36000000 |

YOU WILL GET SALARY INCOME FOR 12 MONTHS

www.k