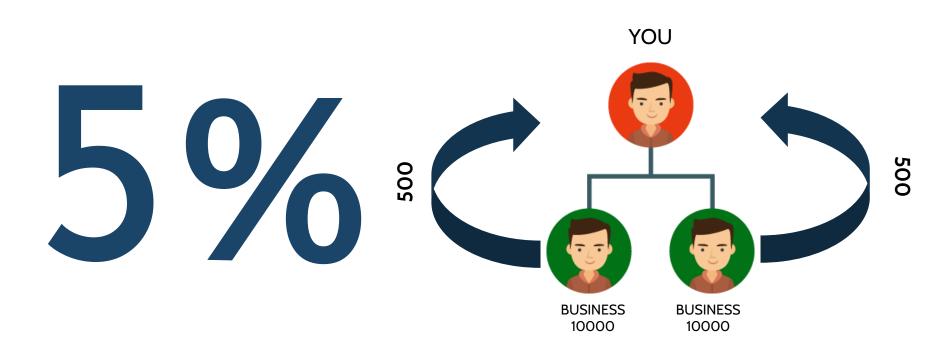

|
| GOLD         | 5000           | 12.5 Rs X 30 DAYS = 375/-  | 375 X 30 MONTHS =<br>11250/-   |
| RUBY         | 10000          | 25 Rs X 30 DAYS = 750/-    | 750 X 30 MONTHS =<br>22500/-   |
| DIAMOND      | 25000          | 62.5 Rs X 30 DAYS = 1875/- | 1875 X 30 MONTHS =<br>56250/-  |
| PLATINUM     | 50 K           | 125 Rs X 30 DAYS = 3750/-  | 3750 X 30 MONTHS =<br>112500/- |
| CROWN        | 1 LAC          | 250 Rs X 30 DAYS = 7500/-  | 7500 X 30 MONTHS =<br>225000/- |

Note:- 80% of the total amount will go into the account and 20% will go into the wallet.



| LEVEL          | INCOME |
|----------------|--------|
| LEVEL 1        | 10%    |
| LEVEL 2        | 5%     |
| LEVEL 3        | 5%     |
| LEVEL 4 TO 10  | 3%     |
| LEVEL 11 TO 15 | 2%     |

### **DIRECT INCOME**



### MATCHING INCOME





### **REPURCHASE SALARY INCOME**

| LEVEL         | INCOME |  |
|---------------|--------|--|
| LEVEL 1       | 10 RS  |  |
| LEVEL 2       | 15 RS  |  |
| LEVEL 3       | 20 RS  |  |
| LEVEL 4       | 25 RS  |  |
| LEVEL 5       | 30 RS  |  |
| LEVEL 6 TO 10 | 5 RS   |  |

#### SHOPPING WORTH 1500 B.V AND YOUR ID WILL BE ELIGIBLE FOR SALARY INCOME.

### **REPURCHASE BINARY INCOME**



#### BUY A PRODUCT WORTH 1500 B.V AND EARN LAKHS

| LEVEL | ACTIVE<br>MEMBER | P.M.<br>INCOME | TOTAL<br>INCOME | INCOME FOR 12<br>MONTHS           |
|-------|------------------|----------------|-----------------|-----------------------------------|
| 1.    | 10               | 10/-           | 100/-           | 100 X 12 MONTHS = 1200            |
| 2.    | 100              | 15/-